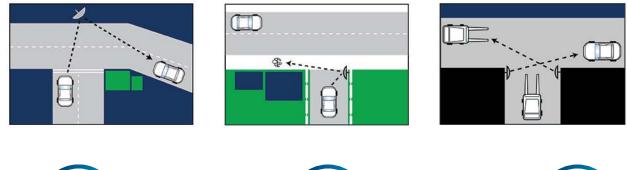

## SUITABLE USES:

- Vandal Prone Areas
- Industrial Safety
- Outdoor Surveillance and Security
- Driveways and Carparks
- Security Checkpoints and Border Control
- Livestock Observation and Heat Detection