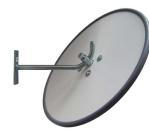

## SPECIFICATIONS:

| PART NO. | SIZE | * VIEW<br>DISTANCE | MIRROR FACE          | BACK       | BRACKET<br>LENGTH | MOUNTING<br>PLATE | MOUNTING<br>HOLES |
|----------|------|--------------------|----------------------|------------|-------------------|-------------------|-------------------|
| 66062S   | 24″  | Up to 140'         | .9mm Stainless Steel | 10mm Vinyl | 13″               | 2 ¾ x 6″          | 4 x 23/64"        |
| 66087S   | 32″  | Up to 200'         | .9mm Stainless Steel | 10mm Vinyl | 17″               | 4 x 8″            | 4 x 7/16″         |
| 66445S   | 40″  | Up to 250'         | 1mm Stainless Steel  | 10mm Vinyl | 17″               | 4 x 8″            | 4 x 7/16″         |