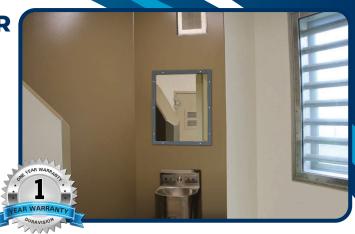

# **MAXIMUM SECURE WALL MIRROR** WITH ANTI-LIGATURE FRAME

Maximum Rectangle Secure Anti-Ligature Wall Mirrors are designed for use in Prisons, Hospitals, Mental Health and Behavioral Facilities and Municipal Toilets. The tamper proof powder coated steel frame design is ligature free, resistant to breakage and easy to install. The mirror face is made from highly polished stainless steel with 7mm mounting holes which line up with the frame. When the frame is fixed to a flat wall, the mirror is totally encapsulated and cannot be removed without destruction of the frame (ie: the mirror cannot be pulled out from the front). A nonpick sealant can also be applied after installation where the mirror frame makes contact with the walls to reduce ligature risk.

#### **SUITABLE USES:**

- Maximum Security Prisons and Correctional Institutions
- Mental Health and Behavioural **Facilities**
- Hospitals
- **Municipal Toilets**