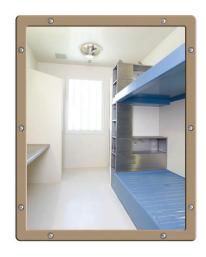

# **MAXIMUM SECURE WALL MIRROR** WITH ANTI-LIGATURE FRAME

Maximum Rectangle Secure Anti-Ligature Wall Mirrors are designed for use in Prisons, Hospitals, Mental Health and Behavioral Facilities and Municipal Toilets. The tamper proof powder coated steel frame design is ligature free, resistant to breakage and easy to install. The mirror face is made from highly polished stainless steel with 7mm mounting holes which line up with the frame. When the frame is fixed to a flat wall, the mirror is totally encapsulated and cannot be removed without destruction of the frame (ie: the mirror cannot be pulled out from the front). A nonpick sealant can also be applied after installation where the mirror frame makes contact with the walls to reduce ligature risk.

#### **SUITABLE USES:**

- Maximum Security Prisons and Correctional Institutions
- Mental Health and Behavioural **Facilities**
- Hospitals
- **Municipal Toilets**