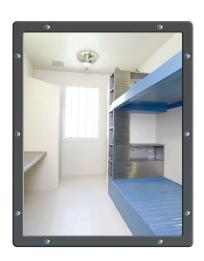

# **MAXIMUM SECURE WALL MIRROR** WITH ANTI-LIGATURE FRAME

Maximum Rectangle Secure Anti-Ligature Wall Mirrors are designed for use in Prisons, Hospitals, Mental Health and Behavioral Facilities and Municipal Toilets. The tamper proof powder coated steel frame design is ligature free, resistant to breakage and easy to install. The mirror face is made from highly polished stainless steel with 7mm mounting holes which line up with the frame. When the frame is fixed to a flat wall, the mirror is totally encapsulated and cannot be removed without destruction of the frame (ie: the mirror cannot be pulled out from the front). A nonpick sealant can also be applied after installation where the mirror frame makes contact with the walls to reduce ligature risk.

#### **SUITABLE USES:**

- Maximum Security Prisons and Correctional Institutions
- Mental Health and Behavioural **Facilities**
- Hospitals
- **Municipal Toilets**