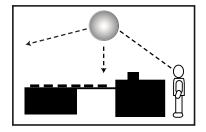

# STAINESS STEEL WALL DOME

The Unbreakable Stainless Steel Wall Dome Mirror is manufactured from highly polished Stainless Steel and is designed to give 180° vision when mounted to the wall. Ideal when strict food industry and hygiene standards are required. The Wall Dome can be used in blind corner situations to view around structures and equipment. Avoid collisions in entraceways and stairwells.

<sup>\*</sup> View Distance is the combined distance from the observer to the mirror PLUS the distance from the mirror to the area being viewed.