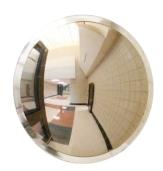

# STAINESS STEEL WALL DOME

The Unbreakable Stainless Steel Wall Dome Mirror is manufactured from highly polished Stainless Steel and is designed to give 180° vision when mounted to the wall. Ideal when strict food industry and hygiene standards are required. The Wall Dome can be used in blind corner situations to view around structures and equipment. Avoid collisions in entraceways and stairwells.

## SPECIFICATIONS:

| PART NO. | SIZE | * VIEW<br>DISTANCE | MIRROR FACE          | MOUNTING<br>HOLES | HOLE SIZE | FRAME |
|----------|------|--------------------|----------------------|-------------------|-----------|-------|
| 66505    | 20"  | Up to 30'          | .9mm Stainless Steel | Plain             | 6 x 7mm   | None  |