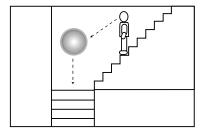

# STAINESS STEEL WALL DOME

The Unbreakable Stainless Steel Wall Dome Mirror is manufactured from highly polished Stainless Steel and is designed to give 180° vision when mounted to the wall. Ideal when strict food industry and hygiene standards are required. The Wall Dome can be used in blind corner situations to view around structures and equipment. Avoid collisions in entraceways and stairwells.