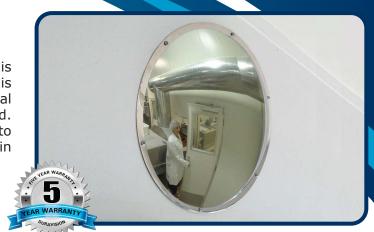

# STAINESS STEEL WALL DOME

The Unbreakable Stainless Steel Wall Dome Mirror is manufactured from highly polished Stainless Steel and is designed to give 180° vision when mounted to the wall. Ideal when strict food industry and hygiene standards are required. The Wall Dome can be used in blind corner situations to view around structures and equipment. Avoid collisions in entraceways and stairwells.

#### **SUITABLE USES:**

- Hygiene and Safety Environments
- Monitoring processes and machinery
- Harsh environmental and cleaning regimes
- Strict Food Hygiene Standards
- Prevent blockages and jams on a production line