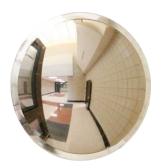

# STAINLESS STEEL WALL DOME

The Unbreakable Stainless Steel Wall Dome Mirror is manufactured from highly polished Stainless Steel and is designed to give 180° vision when mounted to the wall. Ideal when strict food industry and hygiene standards are required. The Wall Dome can be used in blind corner situations to view around structures and equipment. Avoid collisions in entraceways and stairwells.

#### **SUITABLE USES:**

- Hygiene and Safety Environments
- Monitoring processes and machinery
- Harsh environmental and cleaning regimes
- Strict Food Hygiene Standards
- Prevent blockages and jams on a production line