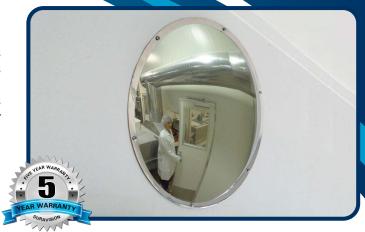

# STAINLESS STEEL WALL DOME

The Unbreakable Stainless Steel Wall Dome Mirror is manufactured from highly polished Stainless Steel and is designed to give 180° vision when mounted to the wall. Ideal when strict food industry and hygiene standards are required. The Wall Dome can be used in blind corner situations to view around structures and equipment. Avoid collisions in entraceways and stairwells.

### SPECIFICATIONS:

| PART<br>NO. | SIZE  | * VIEW<br>DISTANCE | MIRROR FACE          | FRAME | MOUNTING<br>HOLES | HOLE SIZE |
|-------------|-------|--------------------|----------------------|-------|-------------------|-----------|
| 16505       | 500mm | Up to 30m          | .9mm Stainless Steel | None  | Plain             | 6 x 7mm   |