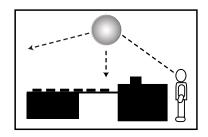

<sup>\*</sup> View Distance is the combined distance from the observer to the mirror PLUS the distance from the mirror to the area being viewed.