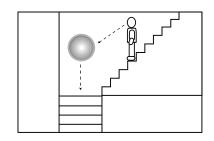

# STAINLESS STEEL WALL DOME

The Unbreakable Stainless Steel Wall Dome Mirror is manufactured from highly polished Stainless Steel and is designed to give 180° vision when mounted to the wall. Ideal when strict food industry and hygiene standards are required. The Wall Dome can be used in blind corner situations to view around structures and equipment. Avoid collisions in entraceways and stairwells.

#### **SUITABLE USES:**

- Hygiene and Safety Environments
- Monitoring processes and machinery
- Harsh environmental and cleaning regimes
- Strict Food Hygiene Standards
- Prevent blockages and jams on a production line