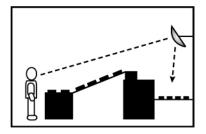

<sup>\*</sup> View Distance is the combined distance from the observer to the mirror PLUS the distance from the mirror to the area being viewed.