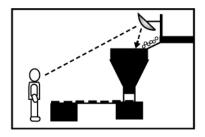

# **FOOD PROCESSING V-SERIES**

The impact resistant acrylic face of the V-Series food processing mirror makes it ideal for monitoring processes, reducing production costs, bottlenecks and workplace accidents. This product combines the strength and clarity of acrylic, with the durability of stainless steel fixtures. It offers an advanced plastics solution to your surveillance needs.

<sup>\*</sup> View Distance is the combined distance from the observer to the mirror PLUS the distance from the mirror to the area being viewed.

### **SUITABLE USES:**

- Hygiene and safety environments
- · Monitoring processes and machinery
- Regular cleaning regimes
- Prevent production line blockages and jams