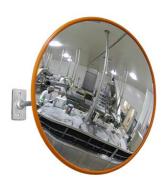

# **FOOD PROCESSING V-SERIES**

The impact resistant acrylic face of the V-Series food processing mirror makes it ideal for monitoring processes, reducing production costs, bottlenecks and workplace accidents. This product combines the strength and clarity of acrylic, with the durability of stainless steel fixtures. It offers an advanced plastics solution to your surveillance needs.

# SPECIFICATIONS:

| PART<br>NO. | SIZE   | * VIEW<br>DISTANCE | MIRROR FACE | ВАСК        | BRACKET<br>LENGTH | MOUNTING<br>PLATE | MOUNTING<br>HOLES |
|-------------|--------|--------------------|-------------|-------------|-------------------|-------------------|-------------------|
| 18220V      | 300mm  | Up to 5m           | 2mm Acrylic | Moulded ASA | 250mm             | 80x40x5mm         | 2 x 7mm           |
| 18244V      | 450mm  | Up to 7m           | 2mm Acrylic | Moulded ASA | 250mm             | 80x40x5mm         | 2 x 7mm           |
| 18266V      | 600mm  | Up to 10m          | 2mm Acrylic | Moulded ASA | 335mm             | 200x100x5mm       | 4 x 11mm          |
| 18287V      | 800mm  | Up to 15m          | 3mm Acrylic | Moulded ASA | 335mm             | 200x100x5mm       | 4 x 11mm          |
| 18295V      | 1000mm | Up to 20m          | 3mm Acrylic | Moulded ASA | 335mm             | 200x100x5mm       | 4 x 11mm          |