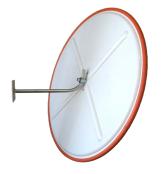

# SPECIFICATIONS:

| PART<br>NO. | SIZE   | * VIEW<br>DISTANCE | MIRROR FACE | ВАСК        | BRACKET<br>LENGTH | MOUNTING<br>PLATE | MOUNTING<br>HOLES |
|-------------|--------|--------------------|-------------|-------------|-------------------|-------------------|-------------------|
| 18220V      | 300mm  | Up to 5m           | 2mm Acrylic | Moulded ASA | 250mm             | 80x40x5mm         | 2 x 7mm           |
| 18244V      | 450mm  | Up to 7m           | 2mm Acrylic | Moulded ASA | 250mm             | 80x40x5mm         | 2 x 7mm           |
| 18266V      | 600mm  | Up to 10m          | 2mm Acrylic | Moulded ASA | 335mm             | 200x100x5mm       | 4 x 11mm          |
| 18287V      | 800mm  | Up to 15m          | 3mm Acrylic | Moulded ASA | 335mm             | 200x100x5mm       | 4 x 11mm          |
| 18295V      | 1000mm | Up to 20m          | 3mm Acrylic | Moulded ASA | 335mm             | 200x100x5mm       | 4 x 11mm          |