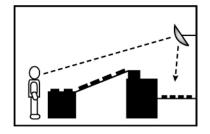

<sup>\*</sup> View Distance is the combined distance from the observer to the mirror PLUS the distance from the mirror to the area being viewed.