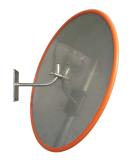

### SPECIFICATIONS:

| PART NO. | SIZE | * VIEW<br>DISTANCE | MIRROR FACE          | BACK            | BRACKET<br>LENGTH | MOUNTING<br>PLATE | MOUNTING<br>HOLES |
|----------|------|--------------------|----------------------|-----------------|-------------------|-------------------|-------------------|
| 66120F   | 12"  | Up to 16'          | .6mm Stainless Steel | Stainless Steel | 9 ¾"              | 3" x 1½"          | 2 x 9/32"         |
| 66144F   | 18"  | Up to 23'          | .7mm Stainless Steel | Stainless Steel | 9 ¾"              | 3" x 1½"          | 2 x 9/32"         |
| 66166F   | 24"  | Up to 33'          | .9mm Stainless Steel | Stainless Steel | 13″               | 4" x 8"           | 4 x 7/16"         |
| 66187F   | 32"  | Up to 60'          | .9mm Stainless Steel | Stainless Steel | 13″               | 4" x 8"           | 4 x 7/16"         |