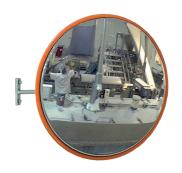

### SPECIFICATIONS:

| PART NO. | SIZE | * VIEW<br>DISTANCE | MIRROR FACE          | BACK            | BRACKET<br>LENGTH | MOUNTING<br>PLATE | MOUNTING<br>HOLES |
|----------|------|--------------------|----------------------|-----------------|-------------------|-------------------|-------------------|
| 66120F   | 12"  | Up to 16'          | .6mm Stainless Steel | Stainless Steel | 9 ¾"              | 3" x 1½"          | 2 x 9/32"         |
| 66144F   | 18"  | Up to 23'          | .7mm Stainless Steel | Stainless Steel | 9 ¾"              | 3" x 1½"          | 2 x 9/32"         |
| 66166F   | 24"  | Up to 33'          | .9mm Stainless Steel | Stainless Steel | 13″               | 4" x 8"           | 4 x 7/16"         |
| 66187F   | 32"  | Up to 60'          | .9mm Stainless Steel | Stainless Steel | 13″               | 4" x 8"           | 4 x 7/16"         |