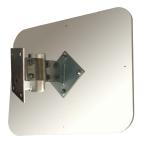

# PRO SERIES STAINLESS STEEL RECTANGLE RANGE

The Stainless Steel Pro Rectangle Series are virtually unbreakable and feature red reflective tape around the edges for enhanced visibility and added safety. The extra strong clamp bracket for pole mounting can withstand extreme weather and strong winds. The highly polished stainless steel mirror face is ideal for driveways and roads where vandalism or projectile objects are a problem. The optional Wall Mounting Adaptor is available to mount the clamp bracket to a wall or flat surface.

Pole Not Included

Optional Wall Adaptor