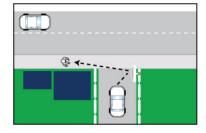

<sup>\*</sup> View Distance is the combined distance from the observer to the mirror PLUS the distance from the mirror to the area being viewed.

#### **SUITABLE USES:**

- All weather conditions
- Coastal environments
- Vandal prone areas
- Industrial machinery
- High speed traffic
- · High visibility
- Pedestrian crossing
- Public buildings and carparks