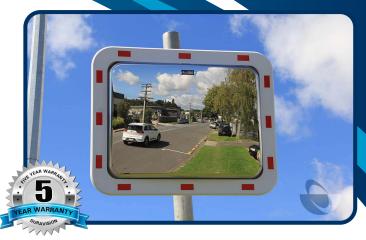

# PRO SERIES STAINLESS STEEL RECTANGLE RANGE

The Stainless Steel Pro Rectangle Series are virtually unbreakable and feature red reflective tape around the edges for enhanced visibility and added safety. The extra strong clamp bracket for pole mounting can withstand extreme weather and strong winds. The highly polished stainless steel mirror face is ideal for driveways and roads where vandalism or projectile objects are a problem. The optional Wall Mounting Adaptor is available to mount the clamp bracket to a wall or flat surface.

### SPECIFICATIONS:

| PART<br>NO. | SIZE      | * VIEW<br>DISTANCE | MIRROR FACE          | васк        | POLE<br>FITTINGS | BRACKET<br>LENGTH |
|-------------|-----------|--------------------|----------------------|-------------|------------------|-------------------|
| 16642R      | 600x450mm | Up to 42m          | .7mm Stainless Steel | 20mm Celuka | 75mm Clamp       | 250mm             |
| 16645R      | 800x600mm | Up to 60m          | .7mm Stainless Steel | 20mm Celuka | 75mm Clamp       | 250mm             |

## **5 YEAR WARRANTY**

Manufactured using the highest quality materials to provide a higher level of safety and longer lasting products