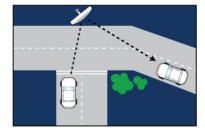

# PRO SERIES STAINLESS STEEL RECTANGLE RANGE

The Stainless Steel Pro Rectangle Series are virtually unbreakable and feature red reflective tape around the edges for enhanced visibility and added safety. The extra strong clamp bracket for pole mounting can withstand extreme weather and strong winds. The highly polished stainless steel mirror face is ideal for driveways and roads where vandalism or projectile objects are a problem. The optional Wall Mounting Adaptor is available to mount the clamp bracket to a wall or flat surface.

#### **SUITABLE USES:**

- All weather conditions
- Coastal environments
- Vandal prone areas
- Industrial machinery
- High speed traffic
- · High visibility
- Pedestrian crossing
- Public buildings and carparks