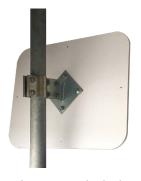

# PRO SERIES STAINLESS STEEL RECTANGLE RANGE

The Stainless Steel Pro Rectangle Series are virtually unbreakable and feature red reflective tape around the edges for enhanced visibility and added safety. The extra strong clamp bracket for pole mounting can withstand extreme weather and strong winds. The highly polished stainless steel mirror face is ideal for driveways and roads where vandalism or projectile objects are a problem. The optional Wall Mounting Adaptor is available to mount the clamp bracket to a wall or flat surface.

Pole Not Included

Optional Wall Adaptor