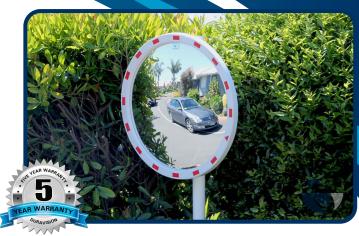

# PRO SERIES ACRYLIC ROUND RANGE

When a high visibility, general purpose traffic mirror with a superior image is required, the Pro Series Circular mirror is the ideal choice. In addition the back is made from a 100% UV stabilised advanced plastic composite, ensuring superior longevity and strength. The classic styling and enhanced safety features make this the ultimate traffic mirror.

### **SUITABLE USES:**

- Road and Traffic Safety
- High Visibility
- Driveways and Carparks
- Outdoor Security around Buildings
- Security Checkpoints and Border Control

Pole Not Included

Optional Wall Adaptor

#### **5 YEAR WARRANTY**

Manufactured using the highest quality materials to provide a higher level of safety and longer lasting products