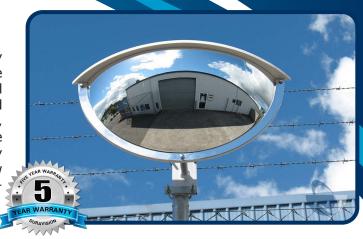

# **OUTDOOR HALF DOME RANGE**

The Outdoor Acrylic Half Dome Mirror is designed for driveway safety when a driver needs to see both left and right before exiting a building to avoid collisions. The lightweight vinyl back and lid is sealed to enclose the cavity and to withstand weather. Ideal for busy forklift loading areas, warehouses, factories and industrial buildings. Also an easy way to observe children around schools or childcare centres for outdoor play areas. Complete with adjustable outdoor J-Bracket, this new innovation is one of the most effective ways to improve two-way visibility.

### **5 YEAR WARRANTY**

Manufactured using the highest quality materials to provide a higher level of safety and longer lasting products