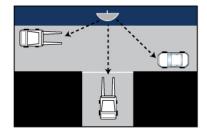

# **OUTDOOR HALF DOME RANGE**

The Outdoor Acrylic Half Dome Mirror is designed for driveway safety when a driver needs to see both left and right before exiting a building to avoid collisions. The lightweight vinyl back and lid is sealed to enclose the cavity and to withstand weather. Ideal for busy forklift loading areas, warehouses, factories and industrial buildings. Also an easy way to observe children around schools or childcare centres for outdoor play areas. Complete with adjustable outdoor J-Bracket, this new innovation is one of the most effective ways to improve two-way visibility.

#### **SUITABLE USES:**

- Outdoor Two-Way observation
- Industrial Safety
- Driveways and Parking Lots
- Pedestrian Crossings and Sidewalks
- Outdoor playground observation