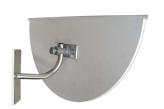

# **OUTDOOR HALF DOME RANGE**

The Outdoor Acrylic Half Dome Mirror is designed for driveway safety when a driver needs to see both left and right before exiting a building to avoid collisions. The lightweight vinyl back and lid is sealed to enclose the cavity and to withstand weather. Ideal for busy forklift loading areas, warehouses, factories and industrial buildings. Also an easy way to observe children around schools or childcare centres for outdoor play areas. Complete with adjustable outdoor J-Bracket, this new innovation is one of the most effective ways to improve two-way visibility.

# SPECIFICATIONS:

| PART NO. | SIZE | * VIEW<br>DISTANCE | MIRROR<br>FACE | BACK        | BRACKET<br>LENGTH | MOUNTING<br>PLATE                  | MOUNTING<br>HOLES |
|----------|------|--------------------|----------------|-------------|-------------------|------------------------------------|-------------------|
| 68535HO  | 24"  | Up to 30'          | 2mm Acrylic    | 10mm Celuka | 7 1/2"            | 2 <sup>3</sup> / <sub>4</sub> x 6" | 4 x 7/16"         |
| 68553HO  | 36"  | Up to 40'          | 2mm Acrylic    | 10mm Celuka | 7 1/2 "           | 2 <sup>3</sup> / <sub>4</sub> x 6" | 4 x 7/16"         |