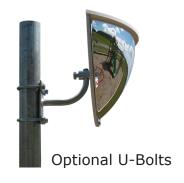

# **OUTDOOR HALF DOME RANGE**

The Outdoor Acrylic Half Dome Mirror is designed for driveway safety when a driver needs to see both left and right before exiting a building to avoid collisions. The lightweight vinyl back and lid is sealed to enclose the cavity and to withstand weather. Ideal for busy forklift loading areas, warehouses, factories and industrial buildings. Also an easy way to observe children around schools or childcare centres for outdoor play areas. Complete with adjustable outdoor J-Bracket, this new innovation is one of the most effective ways to improve two-way visibility.

# SPECIFICATIONS:

| PART NO. | SIZE | * VIEW<br>DISTANCE | MIRROR<br>FACE | BACK        | BRACKET<br>LENGTH | MOUNTING<br>PLATE                  | MOUNTING<br>HOLES |
|----------|------|--------------------|----------------|-------------|-------------------|------------------------------------|-------------------|
| 68535HO  | 24"  | Up to 30'          | 2mm Acrylic    | 10mm Celuka | 7 1/2"            | 2 <sup>3</sup> / <sub>4</sub> x 6" | 4 x 7/16"         |
| 68553HO  | 36"  | Up to 40'          | 2mm Acrylic    | 10mm Celuka | 7 1/2 "           | 2 <sup>3</sup> / <sub>4</sub> x 6" | 4 x 7/16"         |