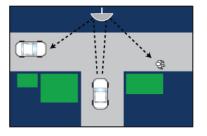

# **OUTDOOR HALF DOME RANGE**

The Outdoor Acrylic Half Dome Mirror is designed for driveway safety when a driver needs to see both left and right before exiting a building to avoid collisions. The lightweight vinyl back and lid is sealed to enclose the cavity and to withstand weather. Ideal for busy forklift loading areas, warehouses, factories and industrial buildings. Also an easy way to observe children around schools or childcare centres for outdoor play areas. Complete with adjustable outdoor J-Bracket, this new innovation is one of the most effective ways to improve two-way visibility.