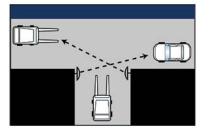

# **HEAVY DUTY STAINLESS STEEL RANGE**

The unbreakable stainless steel Heavy Duty convex mirror is ideal in situations where vandalism is a problem. This tough and durable mirror can withstand hard knocks in industrial situations or where projectile objects, such as rocks, are an issue.

#### **SUITABLE USES:**

- Vandal Prone Areas
- **Industrial Safety**
- Outdoor Surveillance and Security
- **Driveways and Carparks**
- Security Checkpoints and Border Control
- Livestock Observation and Heat Detection