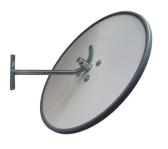

## SPECIFICATIONS:

| PART<br>NO. | SIZE   | * VIEW<br>DISTANCE | MIRROR FACE          | BACK       | BRACKET<br>LENGTH | MOUNTING<br>PLATE | MOUNTING<br>HOLES |
|-------------|--------|--------------------|----------------------|------------|-------------------|-------------------|-------------------|
| 16062S      | 600mm  | Up to 42m          | .9mm Stainless Steel | 10mm Vinyl | 335mm             | 150x60mm          | 4 x 9mm           |
| 16087S      | 800mm  | Up to 60m          | .9mm Stainless Steel | 10mm Vinyl | 435mm             | 100x200mm         | 4 x 11mm          |
| 16445S      | 1000mm | Up to 65m          | 1mm Stainless Steel  | 10mm Vinyl | 435mm             | 100x200mm         | 4 x 11mm          |