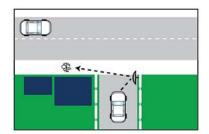

# **HEAVY DUTY STAINLESS STEEL RANGE**

The unbreakable stainless steel Heavy Duty convex mirror is ideal in situations where vandalism is a problem. This tough and durable mirror can withstand hard knocks in industrial situations or where projectile objects, such as rocks, are an issue.

#### **SUITABLE USES:**

- Vandal Prone Areas
- **Industrial Safety**
- Outdoor Surveillance and Security
- **Driveways and Carparks**
- Security Checkpoints and Border Control
- Livestock Observation and Heat Detection