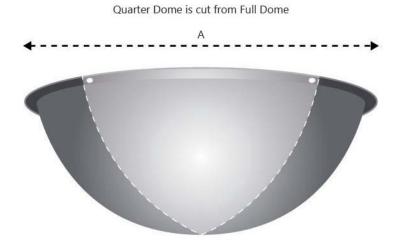

# **QUARTER DOME MIRROR**

| Product<br>Code | Dome<br>Dia (A) | Wall<br>(B) | Ceiling<br>(C) |
|-----------------|-----------------|-------------|----------------|
| 18541H          | 600mm           | 300mm       | 230mm          |
| 18560H          | 900mm           | 450mm       | 340mm          |
| 18563H          | 1200mm          | 600mm       | 410mm          |