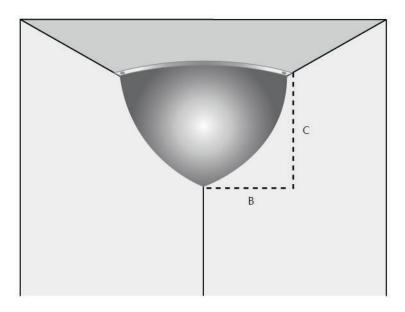

| Product<br>Code | Dome<br>Dia (A) | Wall<br>(B) | Ceiling<br>(C) |
|-----------------|-----------------|-------------|----------------|
| 18541H          | 600mm           | 300mm       | 230mm          |
| 18560H          | 900mm           | 450mm       | 340mm          |
| 18563H          | 1200mm          | 600mm       | 410mm          |