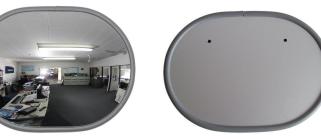

The DeLuxe Flush Fit Wall Mirror is a non-intrusive way to achieve a wide area view of an entire room. This compact design can be mounted flat against the wall and the grey PVC surround and ACM back provides a more formal appearance in office situations. The specially designed curve gives maximum reflection without distortion.

# **SPECIFICATIONS:**

| PART<br>NO. | SIZE      | * VIEW<br>DISTANCE | MIRROR<br>FACE | BACK    | BRACKET | MOUNTING<br>HARDWARE | MOUNTING<br>HOLES |
|-------------|-----------|--------------------|----------------|---------|---------|----------------------|-------------------|
| 18365FB     | 365x275mm | Up to 6m           | 2mm Acrylic    | ACM 4mm | None    | 2 x Wall Screws      | 2 x 7mm           |
| 18367FB     | 525x335mm | Up to 10m          | 2mm Acrylic    | ACM 4mm | None    | 2 x Wall Screws      | 2 x 7mm           |