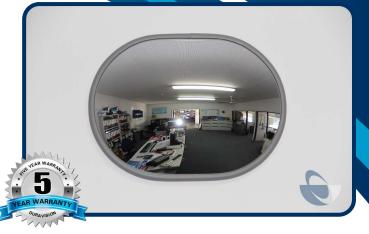

The DeLuxe Flush Fit Wall Mirror is a non-intrusive way to achieve a wide area view of an entire room. This compact design can be mounted flat against the wall and the grey PVC surround and ACM back provides a more formal appearance in office situations. The specially designed curve gives maximum reflection without distortion.

# **SPECIFICATIONS:**

| PART<br>NO. | SIZE      | * VIEW<br>DISTANCE | MIRROR<br>FACE | BACK    | BRACKET | MOUNTING<br>HARDWARE | MOUNTING<br>HOLES |
|-------------|-----------|--------------------|----------------|---------|---------|----------------------|-------------------|
| 18365FB     | 365x275mm | Up to 6m           | 2mm Acrylic    | ACM 4mm | None    | 2 x Wall Screws      | 2 x 7mm           |
| 18367FB     | 525x335mm | Up to 10m          | 2mm Acrylic    | ACM 4mm | None    | 2 x Wall Screws      | 2 x 7mm           |