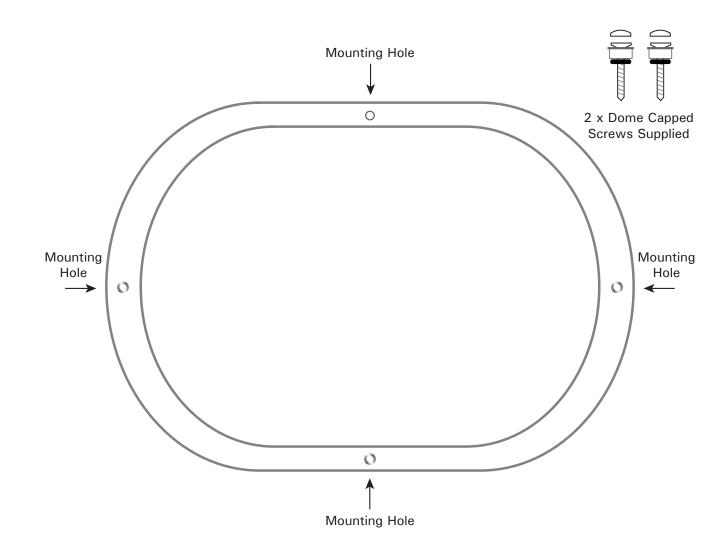

## **INSTALLATION INSTRUCTIONS:**

- Decide the appropriate place to site the mirror to give maximum vision.
- Use the supplied dome capped screws for fixing the mirror flush to the wall.
- Choose two holes in the mirror to mount in either horizontal or vertical position
- When the job is complete, totally remove the protective film from the face.