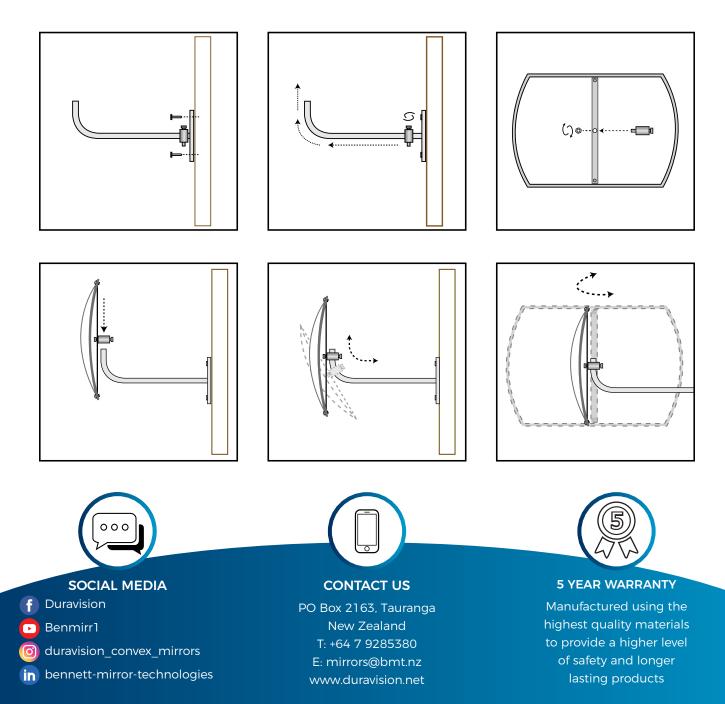

## **ADJUSTABLE J-BRACKET - SPACE SAVER**

## INSTALLATION INSTRUCTIONS:

- Decide the appropriate place to site the mirror to give maximum vision.
- Fix J-Bracket to wall or ceiling using suitable fixing hardware (ie: screws, bolts). Allowing enough room to get the mirror on to the J-Bracket.
- Thread adaptor through the Aluminium Bar into the Hex Nut and tighten.
- Peel protective film off around the immediate edge of the mirror.
- Slide the adaptor and mirror over the J-Bracket and adjust mirror to the desired position.
- Tighten the locking bolt on the adaptor securely.
- Totally remove protective film from the mirror face.