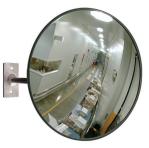

# **INDOOR/OUTDOOR RANGE**

The versatile indoor/outdoor mirror will adjust to any angle to allow an optimal line of sight. Manufactured from impact resistant acrylic, this mirror can be positioned to see around corners, aisles and partitions, in corridors and hallways or to view machinery. Ideal for store security, for safety in warehouses, hospitals or any other situation where blind spots are present.

### SUITABLE USES:

- Retail Security and Observation
- Light Industrial Safety
- Hospital and Medical Centres
- Office and Reception Areas
- Child Care Centres and Schools
- Sheltered Entranceways
- Parking Buildings