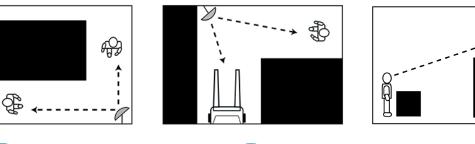

# **INDOOR/OUTDOOR RANGE**

The versatile indoor/outdoor mirror will adjust to any angle to allow an optimal line of sight. Manufactured from impact resistant acrylic, this mirror can be positioned to see around corners, aisles and partitions, in corridors and hallways or to view machinery. Ideal for store security, for safety in warehouses, hospitals or any other situation where blind spots are present.

\* View Distance is the combined distance from the observer to the mirror PLUS the distance from the mirror to the area being viewed.