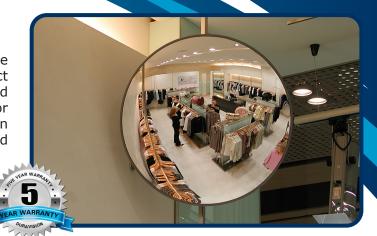

# **INDOOR/OUTDOOR RANGE**

The versatile indoor/outdoor mirror will adjust to any angle to allow an optimal line of sight. Manufactured from impact resistant acrylic, this mirror can be positioned to see around corners, aisles and partitions, in corridors and hallways or to view machinery. Ideal for store security, for safety in warehouses, hospitals or any other situation where blind spots are present.

### SUITABLE USES:

- Retail Security and Observation
- Light Industrial Safety
- Hospital and Medical Centres
- Office and Reception Areas
- Child Care Centres and Schools
- Sheltered Entranceways
- Parking Buildings

## **5 YEAR WARRANTY**

Manufactured using the highest quality materials to provide a higher level of safety and longer lasting products