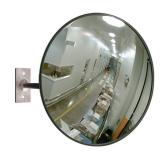

## **INDOOR STANDARD RANGE**

The versatile standard indoor mirror will adjust to any angle to allow an optimal line of sight. Manufactured from impact resistant acrylic, this mirror can be positioned to see around corners, aisles and partitions, in corridors and hallways or to view machinery. Ideal for store security, for safety in warehouses, hospitals or any other situation where blind spots are present.

### **SUITABLE USES:**

- Retail Security and Observation
- Light Industrial Safety
- Hospital and Medical Centres
- Office and Reception Areas
- Child Care Centres and Schools
- Sheltered Entranceways
- Parking Buildings