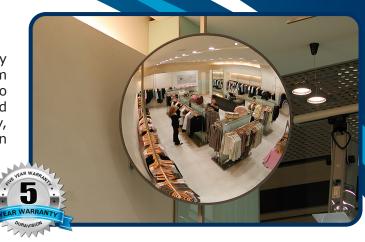

## **INDOOR STANDARD RANGE**

The versatile standard indoor mirror will adjust to any angle to allow an optimal line of sight. Manufactured from impact resistant acrylic, this mirror can be positioned to see around corners, aisles and partitions, in corridors and hallways or to view machinery. Ideal for store security, for safety in warehouses, hospitals or any other situation where blind spots are present.

### **SUITABLE USES:**

- Retail Security and Observation
- Light Industrial Safety
- Hospital and Medical Centres
- Office and Reception Areas
- Child Care Centres and Schools
- Sheltered Entranceways
- Parking Buildings

### **5 YEAR WARRANTY**

Manufactured using the highest quality materials to provide a higher level of safety and longer lasting products