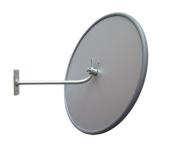

## **INDOOR STANDARD RANGE**

The versatile standard indoor mirror will adjust to any angle to allow an optimal line of sight. Manufactured from impact resistant acrylic, this mirror can be positioned to see around corners, aisles and partitions, in corridors and hallways or to view machinery. Ideal for store security, for safety in warehouses, hospitals or any other situation where blind spots are present.

### SPECIFICATIONS:

| PART<br>NO. | SIZE   | * VIEW<br>DISTANCE | MIRROR<br>FACE | ВАСК        | BRACKET<br>LENGTH | MOUNTING<br>PLATE | MOUNTING<br>HOLES |
|-------------|--------|--------------------|----------------|-------------|-------------------|-------------------|-------------------|
| 18020J      | 300mm  | Up to 5m           | 2mm Acrylic    | 4mm ACM     | 250mm             | 80x40x5mm         | 2 x 7mm           |
| 18038J      | 450mm  | Up to 7m           | 2mm Acrylic    | 4mm ACM     | 250mm             | 80x40x5mm         | 2 x 7mm           |
| 18056J      | 600mm  | Up to 10m          | 2mm Acrylic    | 4mm ACM     | 360mm             | 80x40x5mm         | 2 x 7mm           |
| 18072J      | 760mm  | Up to 13m          | 2mm Acrylic    | 4mm ACM     | 360mm             | 80x40x5mm         | 2 x 7mm           |
| 18108J      | 900mm  | Up to 18m          | 2mm Acrylic    | 10mm Celuka | 435mm             | 200x100x5mm       | 4 x 11mm          |
| 18112J      | 1200mm | Up to 23m          | 3mm Acrylic    | 10mm Celuka | 435mm             | 200x100x5mm       | 4 x 11mm          |