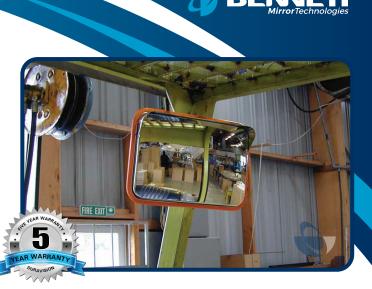

The 320x225mm Rectangular Stainless Steel mirror has a galvanized steel back and hood for enhanced durability. The stainless steel face is virtually unbreakable which makes this mirror ideal in situations where projectile objects, such as rocks and gravel, are a problem. The galvanised steel clamp bracket is designed for pole mounting, however a wall mounting adaptor is included to attach the mirror to a flat surface.

## 5 YEAR WARRANTY

Manufactured using the highest quality materials to provide a higher level of safety and longer lasting products