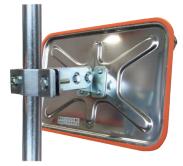

The 320x225mm Rectangular Stainless Steel mirror has a galvanized steel back and hood for enhanced durability. The stainless steel face is virtually unbreakable which makes this mirror ideal in situations where projectile objects, such as rocks and gravel, are a problem. The galvanised steel clamp bracket is designed for pole mounting, however a wall mounting adaptor is included to attach the mirror to a flat surface.

## SPECIFICATIONS:

| PART NO. | SIZE      | * VIEW<br>DISTANCE | MIRROR FACE          | ВАСК            | BRACKET | MOUNTING<br>HOLES |
|----------|-----------|--------------------|----------------------|-----------------|---------|-------------------|
| 16336C   | 320x225mm | Up to 10m          | .7mm Stainless Steel | Stainless Steel | 160mm   | 3 x 5mm           |