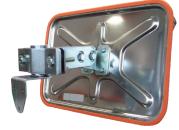

The 320x225mm Rectangular Stainless Steel mirror has a galvanized steel back and hood for enhanced durability. The stainless steel face is virtually unbreakable which makes this mirror ideal in situations where projectile objects, such as rocks and gravel, are a problem. The galvanised steel clamp bracket is designed for pole mounting, however a wall mounting adaptor is included to attach the mirror to a flat surface.

## SPECIFICATIONS:

| PART NO. | SIZE      | * VIEW<br>DISTANCE | MIRROR FACE          | ВАСК            | BRACKET | MOUNTING<br>HOLES |
|----------|-----------|--------------------|----------------------|-----------------|---------|-------------------|
| 16336C   | 320x225mm | Up to 10m          | .7mm Stainless Steel | Stainless Steel | 160mm   | 3 x 5mm           |