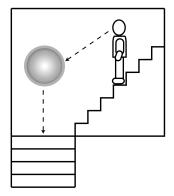

# STAINESS STEEL WALL DOME

The Unbreakable wall mounted dome gives 180 degrees of vision and is ideal for preventing surprise attacks and collisions in vandal prone areas. The highly polished stainless steel face will resist repeated blows. This mirror works best in areas such as subways and rail platforms, underpass locations, underground corridors and in multi-storey car parks and if attacked with graffiti or spray paint, this can be easily removed with solvents.

<sup>\*</sup> View Distance is the combined distance from the observer to the mirror PLUS the distance from the mirror to the area being viewed.