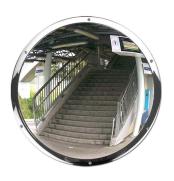

# STAINESS STEEL WALL DOME

The Unbreakable wall mounted dome gives 180 degrees of vision and is ideal for preventing surprise attacks and collisions in vandal prone areas. The highly polished stainless steel face will resist repeated blows. This mirror works best in areas such as subways and rail platforms, underpass locations, underground corridors and in multi-storey car parks and if attacked with graffiti or spray paint, this can be easily removed with solvents.

## **SUITABLE USES:**

- Subways and underpasses
- Stairwells and corridors
- Car parks
- Train stations
- Vandal prone areas