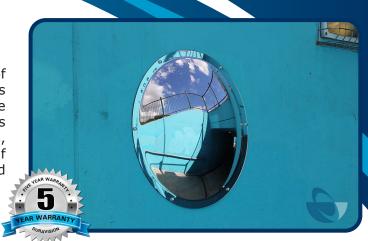

# STAINESS STEEL WALL DOME

The Unbreakable wall mounted dome gives 180 degrees of vision and is ideal for preventing surprise attacks and collisions in vandal prone areas. The highly polished stainless steel face will resist repeated blows. This mirror works best in areas such as subways and rail platforms, underpass locations, underground corridors and in multi-storey car parks and if attacked with graffiti or spray paint, this can be easily removed with solvents.

#### **5 YEAR WARRANTY**

Manufactured using the highest quality materials to provide a higher level of safety and longer lasting products