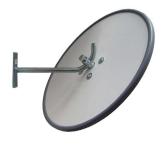

## SPECIFICATIONS:

| PART<br>NO. | SIZE  | * VIEW<br>DISTANCE | MIRROR<br>FACE | BACK       | BRACKET<br>LENGTH | MOUNTING<br>PLATE | MOUNTING<br>HOLES |
|-------------|-------|--------------------|----------------|------------|-------------------|-------------------|-------------------|
| 18260S      | 600mm | Up to 38m          | 2mm Acrylic    | 10mm Vinyl | 335mm SS          | 200x100mm         | 4 x 11mm          |
| 18276S      | 760mm | Up to 46m          | 2mm Acrylic    | 10mm Vinyl | 335mm SS          | 200x100mm         | 4 x 11mm          |
| 18290S      | 900mm | Up to 55m          | 3mm Acrylic    | 10mm Vinyl | 335mm SS          | 200x100mm         | 4 x 11mm          |