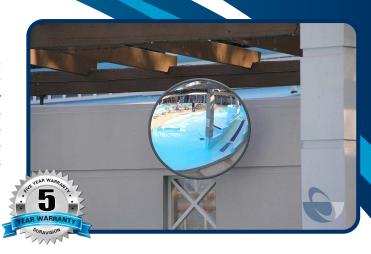

# **POOL OBSERVATION RANGE**

DuraVision's range of impact resistant acrylic convex mirrors can significantly improve safety around community swimming pools by assisting lifeguards with their observation and safety checks of hard to see areas. These convex mirrors come complete with a fully adjustable Stainless Steel bracket and are built to last in water prone areas. Made from quality materials, these convex mirrors are an easy and quick solution for water safety in blind spots or where ever vision is impaired.

#### **5 YEAR WARRANTY**

Manufactured using the highest quality materials to provide a higher level of safety and longer lasting products