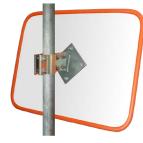

The Deluxe Stainless Steel Rectangular mirror has a vinyl celuka back and powder coated orange hood and orange extrusion for enhanced visibility. The stainless steel face is virtually unbreakable and makes it ideal in traffic situations where vandalism or projectile objects are a problem. The extra strong galvanised steel Clamp bracket is designed for pole mounting and is designed to withstand harsh environmental conditions and extreme weather.

# SPECIFICATIONS:

| PART<br>NO. | SIZE      | * VIEW<br>DISTANCE | MIRROR FACE          | BACK       | POLE<br>FITTINGS | BRACKET<br>LENGTH |
|-------------|-----------|--------------------|----------------------|------------|------------------|-------------------|
| 16346C      | 600x450mm | Up to 42m          | .9mm Stainless Stee  | 10mm Vinyl | 75mm Clamp       | 250mm             |
| 16368C      | 800x600mm | Up to 60m          | .9mm Stainless Steel | 10mm Vinyl | 75mm Clamp       | 250mm             |