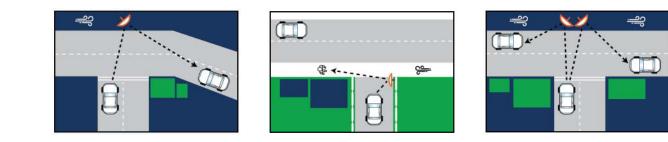

#### SUITABLE USES:

- Road and Traffic Safety
- Extreme Weather Conditions
- Coastal Environments
- Driveways and Carparks
- Outdoor Security aound Buildings
- Security Checkpoints and Boarder Control

Pole Not Included