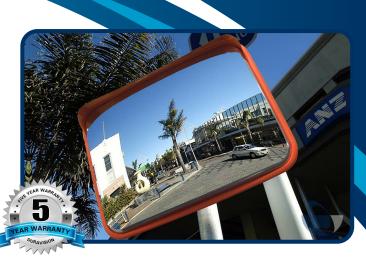

The Deluxe Stainless Steel Rectangular mirror has a vinyl celuka back and powder coated orange hood and orange extrusion for enhanced visibility. The stainless steel face is virtually unbreakable and makes it ideal in traffic situations where vandalism or projectile objects are a problem. The extra strong galvanised steel Clamp bracket is designed for pole mounting and is designed to withstand harsh environmental conditions and extreme weather.

#### SUITABLE USES:

- Road and Traffic Safety
- Extreme Weather Conditions
- Coastal Environments
- Driveways and Carparks
- Outdoor Security aound Buildings
- Security Checkpoints and Boarder Control

Pole Not Included