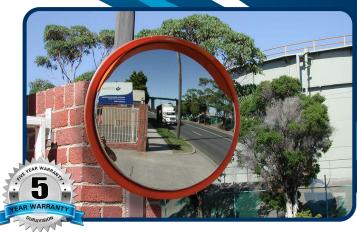

# DELUXE STAINESS STEEL TRAFFIC RANGE

The unbreakable Deluxe Stainless Steel convex mirror is tough and durable and can withstand extreme weather conditions. The shallower curve of the mirror face means you can observe high speed traffic much more safely without risk of damage from projectile objects such as rocks or vandalism. The galvanised steel Clamp bracket is designed for pole mounting. The Deluxe model can be strategically positioned anywhere a driver's field of vision is obstructed, such as blind corners, a concealed entry or exit and hard to see intersections.

## **SUITABLE USES:**

- Road and Traffic Safety
- Coastal areas
- Harsh Weather Conditions
- Vandal Prone Parking Lots
- Outdoor Security

Pole Not Included

Optional Wall Adaptor