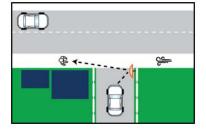

# DELUXE STAINESS STEEL TRAFFIC RANGE

The unbreakable Deluxe Stainless Steel convex mirror is tough and durable and can withstand extreme weather conditions. The shallower curve of the mirror face means you can observe high speed traffic much more safely without risk of damage from projectile objects such as rocks or vandalism. The galvanised steel Clamp bracket is designed for pole mounting. The Deluxe model can be strategically positioned anywhere a driver's field of vision is obstructed, such as blind corners, a concealed entry or exit and hard to see intersections.

## **SUITABLE USES:**

- Road and Traffic Safety
- Coastal areas
- Harsh Weather Conditions
- Vandal Prone Parking Lots
- Outdoor Security

Pole Not Included

Optional Wall Adaptor