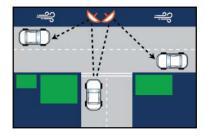

# DELUXE STAINESS STEEL TRAFFIC RANGE

The unbreakable Deluxe Stainless Steel convex mirror is tough and durable and can withstand extreme weather conditions. The shallower curve of the mirror face means you can observe high speed traffic much more safely without risk of damage from projectile objects such as rocks or vandalism. The galvanised steel Clamp bracket is designed for pole mounting. The Deluxe model can be strategically positioned anywhere a driver's field of vision is obstructed, such as blind corners, a concealed entry or exit and hard to see intersections.

## **SUITABLE USES:**

- Road and Traffic Safety
- Coastal areas
- Harsh Weather Conditions
- Vandal Prone Parking Lots
- Outdoor Security

Pole Not Included

Optional Wall Adaptor