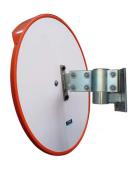

# DELUXE STAINESS STEEL TRAFFIC RANGE

The unbreakable Deluxe Stainless Steel convex mirror is tough and durable and can withstand extreme weather conditions. The shallower curve of the mirror face means you can observe high speed traffic much more safely without risk of damage from projectile objects such as rocks or vandalism. The galvanised steel Clamp bracket is designed for pole mounting. The Deluxe model can be strategically positioned anywhere a driver's field of vision is obstructed, such as blind corners, a concealed entry or exit and hard to see intersections.

## **SUITABLE USES:**

- Road and Traffic Safety
- Coastal areas
- Harsh Weather Conditions
- Vandal Prone Parking Lots
- Outdoor Security

Pole Not Included

Optional Wall Adaptor