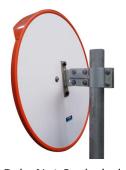

# DELUXE STAINESS STEEL TRAFFIC RANGE

The unbreakable Deluxe Stainless Steel convex mirror is tough and durable and can withstand extreme weather conditions. The shallower curve of the mirror face means you can observe high speed traffic much more safely without risk of damage from projectile objects such as rocks or vandalism. The galvanised steel Clamp bracket is designed for pole mounting. The Deluxe model can be strategically positioned anywhere a driver's field of vision is obstructed, such as blind corners, a concealed entry or exit and hard to see intersections.

## **SUITABLE USES:**

- Road and Traffic Safety
- Coastal areas
- Harsh Weather Conditions
- Vandal Prone Parking Lots
- Outdoor Security

Pole Not Included

Optional Wall Adaptor