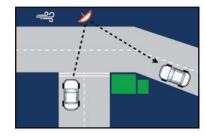

# DELUXE STAINESS STEEL TRAFFIC RANGE

The unbreakable Deluxe Stainless Steel convex mirror is tough and durable and can withstand extreme weather conditions. The shallower curve of the mirror face means you can observe high speed traffic much more safely without risk of damage from projectile objects such as rocks or vandalism. The galvanised steel Clamp bracket is designed for pole mounting. The Deluxe model can be strategically positioned anywhere a driver's field of vision is obstructed, such as blind corners, a concealed entry or exit and hard to see intersections.