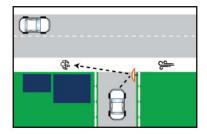

# **DELUXE ACRYLIC TRAFFIC RANGE**

The DeLuxe acrylic convex mirror is scientifically designed to optimise a drivers field of vision and minimise distance distortions making this model ideal for traffic and road situations. The shallower curve of the mirror face means you can observe high speed traffic much more safely. The DeLuxe model can be strategically positioned anywhere a driver's field of vision is obstructed, such as blind corners, a concealed entry or exit and hard to see intersections. The galvanised steel clamp bracket is designed for pole mounting. A wall mounting adaptor is also available to fix the mirror to a flat surface.

#### **SUITABLE USES:**

- Road and Traffic Safety
- Harsh Weather Conditions
- Driveways and Carparks
- Outdoor Security aound Buildings
- Security Checkpoints and Border Control

Pole Not Included

Optional Wall Adaptor