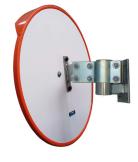

# **DELUXE ACRYLIC TRAFFIC RANGE**

The DeLuxe acrylic convex mirror is scientifically designed to optimise a drivers field of vision and minimise distance distortions making this model ideal for traffic and road situations. The shallower curve of the mirror face means you can observe high speed traffic much more safely. The DeLuxe model can be strategically positioned anywhere a driver's field of vision is obstructed, such as blind corners, a concealed entry or exit and hard to see intersections. The galvanised steel clamp bracket is designed for pole mounting. A wall mounting adaptor is also available to fix the mirror to a flat surface.

#### **SUITABLE USES:**

- Road and Traffic Safety
- Harsh Weather Conditions
- Driveways and Carparks
- Outdoor Security aound Buildings
- Security Checkpoints and Border Control

Pole Not Included

Optional Wall Adaptor