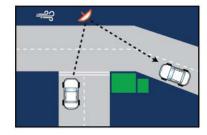

# **DELUXE ACRYLIC TRAFFIC RANGE**

The DeLuxe acrylic convex mirror is scientifically designed to optimise a drivers field of vision and minimise distance distortions making this model ideal for traffic and road situations. The shallower curve of the mirror face means you can observe high speed traffic much more safely. The DeLuxe model can be strategically positioned anywhere a driver's field of vision is obstructed, such as blind corners, a concealed entry or exit and hard to see intersections. The galvanised steel clamp bracket is designed for pole mounting. A wall mounting adaptor is also available to fix the mirror to a flat surface.

#### **SUITABLE USES:**

- Road and Traffic Safety
- Harsh Weather Conditions
- Driveways and Carparks
- Outdoor Security aound Buildings
- Security Checkpoints and Border Control

Pole Not Included

Optional Wall Adaptor