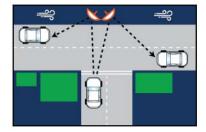

# **DELUXE ACRYLIC TRAFFIC RANGE**

The DeLuxe acrylic convex mirror is scientifically designed to optimise a drivers field of vision and minimise distance distortions making this model ideal for traffic and road situations. The shallower curve of the mirror face means you can observe high speed traffic much more safely. The DeLuxe model can be strategically positioned anywhere a driver's field of vision is obstructed, such as blind corners, a concealed entry or exit and hard to see intersections. The galvanised steel clamp bracket is designed for pole mounting. A wall mounting adaptor is also available to fix the mirror to a flat surface.

#### **SUITABLE USES:**

- Road and Traffic Safety
- Harsh Weather Conditions
- Driveways and Carparks
- Outdoor Security aound Buildings
- Security Checkpoints and Border Control

Pole Not Included

Optional Wall Adaptor