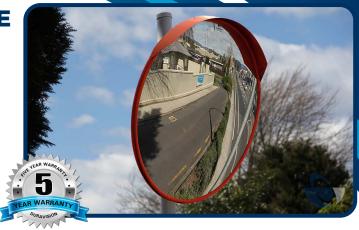

# **DELUXE ACRYLIC TRAFFIC RANGE**

The DeLuxe acrylic convex mirror is scientifically designed to optimise a drivers field of vision and minimise distance distortions making this model ideal for traffic and road situations. The shallower curve of the mirror face means you can observe high speed traffic much more safely. The DeLuxe model can be strategically positioned anywhere a driver's field of vision is obstructed, such as blind corners, a concealed entry or exit and hard to see intersections. The galvanised steel clamp bracket is designed for pole mounting. A wall mounting adaptor is also available to fix the mirror to a flat surface.

#### **5 YEAR WARRANTY**

Manufactured using the highest quality materials to provide a higher level of safety and longer lasting products