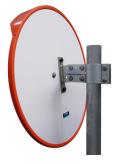

# **DELUXE ACRYLIC TRAFFIC RANGE**

The DeLuxe acrylic convex mirror is scientifically designed to optimise a drivers field of vision and minimise distance distortions making this model ideal for traffic and road situations. The shallower curve of the mirror face means you can observe high speed traffic much more safely. The DeLuxe model can be strategically positioned anywhere a driver's field of vision is obstructed, such as blind corners, a concealed entry or exit and hard to see intersections. The galvanised steel clamp bracket is designed for pole mounting. A wall mounting adaptor is also available to fix the mirror to a flat surface.

#### **SUITABLE USES:**

- Road and Traffic Safety
- Harsh Weather Conditions
- Driveways and Carparks
- Outdoor Security aound Buildings
- Security Checkpoints and Border Control

Pole Not Included

Optional Wall Adaptor