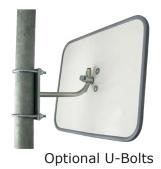

# HEAVY DUTY RECTANGLE RANGE

The highly polished stainless steel rectangular mirror face is unbreakable and can withstand vandalism as well as accidental contact from machinery and vehicles etc. Complete with a fully adjustable galvanized steel J-Bracket, making the entire mirror weather proof and rust free.

## SPECIFICATIONS:

| PART<br>NO. | SIZE      | * VIEW<br>DISTANCE | MIRROR FACE          | ВАСК       | BRACKET<br>LENGTH | MOUNTING<br>PLATE | MOUNTING<br>HOLES |
|-------------|-----------|--------------------|----------------------|------------|-------------------|-------------------|-------------------|
| 16346S      | 600x450mm | Up to 42m          | .9mm Stainless Steel | 10mm Vinyl | 335mm             | 150x60mm          | 4 x 9mm           |
| 16368S      | 800x600mm | Up to 60m          | .9mm Stainless Steel | 10mm Vinyl | 335mm             | 150x60mm          | 4 x 9mm           |