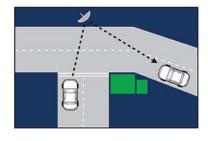

<sup>\*</sup> View Distance is the combined distance from the observer to the mirror PLUS the distance from the mirror to the area being viewed.