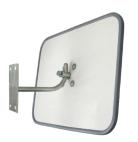

# HEAVY DUTY RECTANGLE RANGE

The highly polished stainless steel rectangular mirror face is unbreakable and can withstand vandalism as well as accidental contact from machinery and vehicles etc. Complete with a fully adjustable galvanized steel J-Bracket, making the entire mirror weather proof and rust free.

## SPECIFICATIONS:

| PART<br>NO. | SIZE      | * VIEW<br>DISTANCE | MIRROR FACE          | ВАСК       | BRACKET<br>LENGTH | MOUNTING<br>PLATE | MOUNTING<br>HOLES |
|-------------|-----------|--------------------|----------------------|------------|-------------------|-------------------|-------------------|
| 16346S      | 600x450mm | Up to 42m          | .9mm Stainless Steel | 10mm Vinyl | 335mm             | 150x60mm          | 4 x 9mm           |
| 16368S      | 800x600mm | Up to 60m          | .9mm Stainless Steel | 10mm Vinyl | 335mm             | 150x60mm          | 4 x 9mm           |