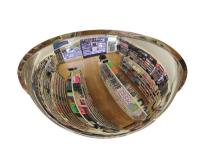

# **CEILING DOME RANGE**

The Ceiling Dome is probably the most effective surveillance method and deterrent to retail theft due to its large 360° area of reflection. In retail areas, when strategically placed, domes can be positioned above aisles and junctions for wide area surveillance and can even be used in some areas with ceiling hung banners. This Full Dome mirror can assist surveillance of large areas in factories and warehouses where storage and high shelving obcur the vision of staff and forklift trucks at busy intersections.