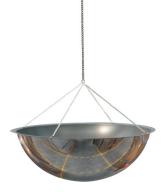

# SPECIFICATIONS:

| PART<br>NO. | SIZE   | * VIEW<br>DISTANCE | MIRROR<br>FACE | ВАСК | BRACKET | MOUNTING HARDWARE         | MOUNTING<br>HOLES |
|-------------|--------|--------------------|----------------|------|---------|---------------------------|-------------------|
| 18523H      | 450mm  | Up to 3m           | 2mm Acrylic    | None | None    | Screws and Suspension Kit | 3 x 5mm           |
| 18585H      | 600mm  | Up to 6m           | 2mm Acrylic    | None | None    | Screws and Suspension Kit | 3 x 5mm           |
| 18590H      | 900mm  | Up to 9m           | 2mm Acrylic    | None | None    | Screws and Suspension Kit | 4 x 5mm           |
| 18596H      | 1200mm | Up to 16m          | 3mm Acrylic    | None | None    | Screws and Suspension Kit | 6x 5mm            |