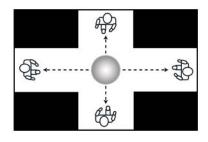

#### **SUITABLE USES:**

- Retail and Security
- Office Cubicle Surveillance
- Four-way intersections in buildings
- Above high shelving and isles
- Warehouse forklift safety