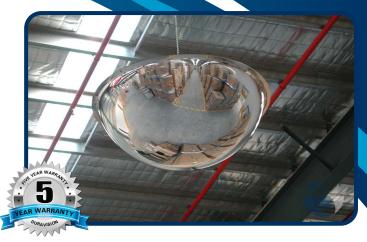

# **CEILING DOME RANGE**

The Ceiling Dome is probably the most effective surveillance method and deterrent to retail theft due to its large 360° area of reflection. In retail areas, when strategically placed, domes can be positioned above aisles and junctions for wide area surveillance and can even be used in some areas with ceiling hung banners. This Full Dome mirror can assist surveillance of large areas in factories and warehouses where storage and high shelving obcur the vision of staff and forklift trucks at busy intersections.

#### **5 YEAR WARRANTY**

Manufactured using the highest quality materials to provide a higher level of safety and longer lasting products