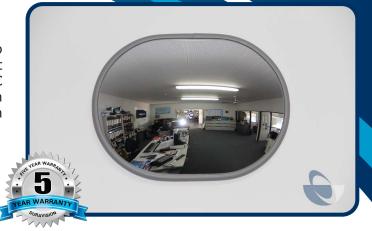

The DeLuxe Flush Fit Wall Mirror is a non-intrusive way to achieve a wide area view of an entire room. This compact design can be mounted flat against the wall and the grey PVC surround and ACM back provides a more formal appearance in office situations. The specially designed curve gives maximum reflection without distortion.

## SPECIFICATIONS:

| PART NO. | SIZE    | * VIEW<br>DISTANCE | MIRROR<br>FACE | BACK    | BRACKET | MOUNTING<br>HARDWARE | MOUNTING<br>HOLES |
|----------|---------|--------------------|----------------|---------|---------|----------------------|-------------------|
| 68365FB  | 14"x11" | Up to 20'          | 2mm Acrylic    | 4mm ACM | None    | 2 x Wall Screws      | 2 x 9/32"         |
| 68367FB  | 20″x13″ | Up to 30'          | 2mm Acrylic    | 4mm ACM | None    | 2 x Wall Screws      | 2 x 9/32″         |