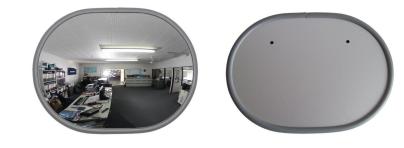

The DeLuxe Flush Fit Wall Mirror is a non-intrusive way to achieve a wide area view of an entire room. This compact design can be mounted flat against the wall and the grey PVC surround and ACM back provides a more formal appearance in office situations. The specially designed curve gives maximum reflection without distortion.

## SPECIFICATIONS:

| PART NO. | SIZE    | * VIEW<br>DISTANCE | MIRROR<br>FACE | BACK    | BRACKET | MOUNTING<br>HARDWARE | MOUNTING<br>HOLES |
|----------|---------|--------------------|----------------|---------|---------|----------------------|-------------------|
| 68365FB  | 14"x11" | Up to 20'          | 2mm Acrylic    | 4mm ACM | None    | 2 x Wall Screws      | 2 x 9/32"         |
| 68367FB  | 20″x13″ | Up to 30'          | 2mm Acrylic    | 4mm ACM | None    | 2 x Wall Screws      | 2 x 9/32″         |