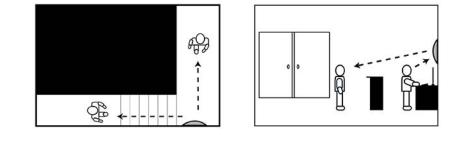

\* View Distance is the combined distance from the observer to the mirror PLUS the distance from the mirror to the area being viewed.

## SUITABLE USES:

- Retail and Store Security
- Low Ceiling Areas
- Compact Wall Space Areas
- Office Security
- Reception Areas
- Visitor Detection

000

SOCIAL MEDIA

duravision convex mirrors

in bennett-mirror-technologies