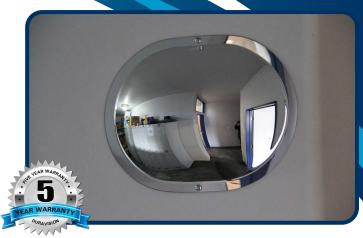

# **ECONOMY FLUSH FIT RANGE**

The Economy Flush Fit Wall Mirror is a cost effective way to achieve a wide area view of an entire room. This compact design can be screwed flat against the wall, making this a more suitable option when there is little room for brackets to extend. The specially designed curve gives maximum reflection without distortion.

## SPECIFICATIONS:

| PART<br>NO. | SIZE      | * VIEW<br>DISTANCE | MIRROR<br>FACE | BACK | BRACKET | MOUNTING<br>HARDWARE   | MOUNTING<br>HOLES |
|-------------|-----------|--------------------|----------------|------|---------|------------------------|-------------------|
| 18365F      | 365x275mm | Up to 6m           | 2mm Acrylic    | None | None    | 2 x Dome Capped Screws | 4 x 5mm           |
| 18367F      | 525x335mm | Up to 10m          | 2mm Acrylic    | None | None    | 2 x Dome Capped Screws | 4 x 5mm           |