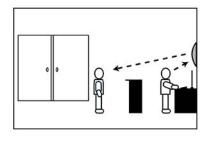

<sup>\*</sup> View Distance is the combined distance from the observer to the mirror PLUS the distance from the mirror to the area being viewed.