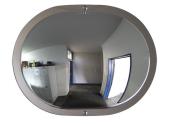

# **ECONOMY FLUSH FIT RANGE**

The Economy Flush Fit Wall Mirror is a cost effective way to achieve a wide area view of an entire room. This compact design can be screwed flat against the wall, making this a more suitable option when there is little room for brackets to extend. The specially designed curve gives maximum reflection without distortion.

## SPECIFICATIONS:

| PART<br>NO. | SIZE      | * VIEW<br>DISTANCE | MIRROR<br>FACE | BACK | BRACKET | MOUNTING<br>HARDWARE   | MOUNTING<br>HOLES |
|-------------|-----------|--------------------|----------------|------|---------|------------------------|-------------------|
| 18365F      | 365x275mm | Up to 6m           | 2mm Acrylic    | None | None    | 2 x Dome Capped Screws | 4 x 5mm           |
| 18367F      | 525x335mm | Up to 10m          | 2mm Acrylic    | None | None    | 2 x Dome Capped Screws | 4 x 5mm           |