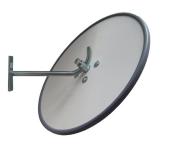

# **HEAVY DUTY ACRYLIC RANGE**

The weather resistant heavy duty acrylic convex mirror is versatile and robust and will handle many industrial and traffic situations. Complete with a fully adjustable wall mounting bracket (optional pole mounting accessories are available) which is easy to install and allows the mirror to be angled in the most effective position. The mirror face is manufactured from optical grade 100% virgin acrylic and vacuum metalised using 99% pure Aluminium. These advanced mirroring and shaping techniques result in a super-bright, clear reflection with no distortion.

# SPECIFICATIONS:

| PART<br>NO. | SIZE   | * VIEW<br>DISTANCE | MIRROR<br>FACE | BACK       | BRACKET<br>LENGTH | MOUNTING<br>PLATE | MOUNTING<br>HOLES |
|-------------|--------|--------------------|----------------|------------|-------------------|-------------------|-------------------|
| 18026S      | 300mm  | Up to 21m          | 2mm Acrylic    | 10mm Vinyl | 270mm             | 60x150mm          | 4 x 9mm           |
| 18044S      | 450mm  | Up to 28m          | 2mm Acrylic    | 10mm Vinyl | 270mm             | 60x150mm          | 4 x 9mm           |
| 18062S      | 600mm  | Up to 38m          | 2mm Acrylic    | 10mm Vinyl | 330mm             | 60x150mm          | 4 x 9mm           |
| 18078S      | 760mm  | Up to 46m          | 2mm Acrylic    | 10mm Vinyl | 330mm             | 60x150mm          | 4 x 9mm           |
| 18114S      | 900mm  | Up to 55m          | 3mm Acrylic    | 10mm Vinyl | 435mm             | 100x200mm         | 4 x 11mm          |
| 18118S      | 1200mm | Up to 65m          | 3mm Acrylic    | 10mm Vinyl | 435mm             | 100x200mm         | 4 x 11mm          |