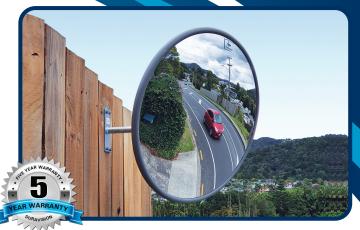

# **HEAVY DUTY ACRYLIC RANGE**

The weather resistant heavy duty acrylic convex mirror is versatile and robust and will handle many industrial and traffic situations. Complete with a fully adjustable wall mounting bracket (optional pole mounting accessories are available) which is easy to install and allows the mirror to be angled in the most effective position. The mirror face is manufactured from optical grade 100% virgin acrylic and vacuum metalised using 99% pure Aluminium. These advanced mirroring and shaping techniques result in a super-bright, clear reflection with no distortion.

## SUITABLE USES:

- Driveways and Carparks
- Outdoor Surveillance and Security
- Industrial Safety
- Cycle Lane Safety
- Pedestrian Crossings and Sidewalks
- Livestock Observation and Heat Detection
- Swimming Pool Observation