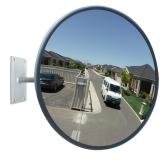

# **HEAVY DUTY ACRYLIC RANGE**

The weather resistant heavy duty acrylic convex mirror is versatile and robust and will handle many industrial and traffic situations. Complete with a fully adjustable wall mounting bracket (optional pole mounting accessories are available) which is easy to install and allows the mirror to be angled in the most effective position. The mirror face is manufactured from optical grade 100% virgin acrylic and vacuum metalised using 99% pure Aluminium. These advanced mirroring and shaping techniques result in a super-bright, clear reflection with no distortion.

## SUITABLE USES:

- Driveways and Carparks
- Outdoor Surveillance and Security
- Industrial Safety
- Cycle Lane Safety
- Pedestrian Crossings and Sidewalks
- Livestock Observation and Heat Detection
- Swimming Pool Observation